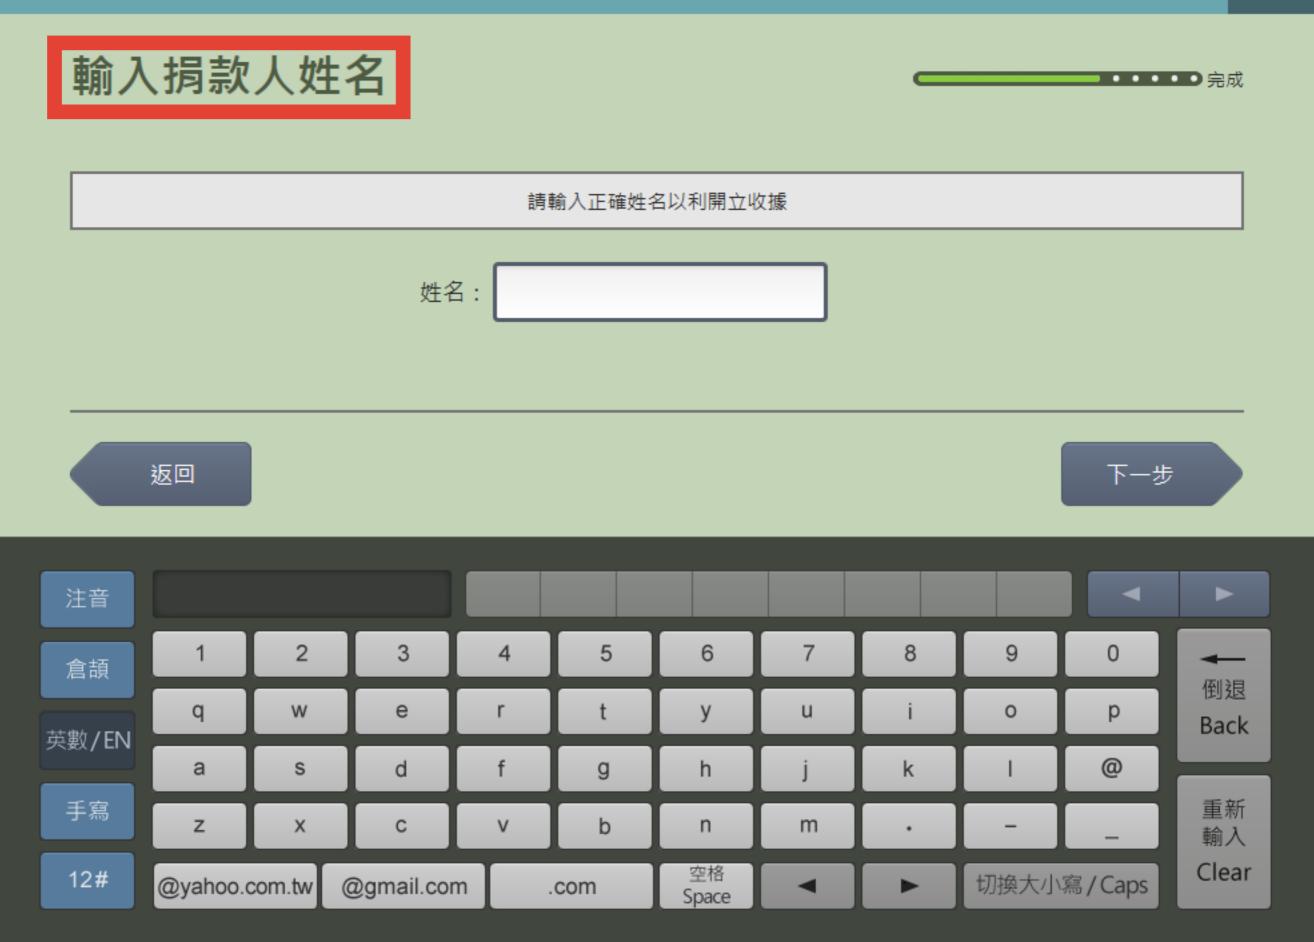

| 接受損款單  | 位 <u>財團法人基督教芥菜種會</u>                                    |
|--------|---------------------------------------------------------|
| 揭款人姓   | 名 test                                                  |
| 捐款人聯絡地 | 址 no                                                    |
| 揭款人聯絡電 | 話                                                       |
| 注意事    | 項 如需索取收據,請填寫正確姓名電話地址,如無正確資訊,將無法寄<br>送收據。如有疑問,請連絡該受揭款單位。 |